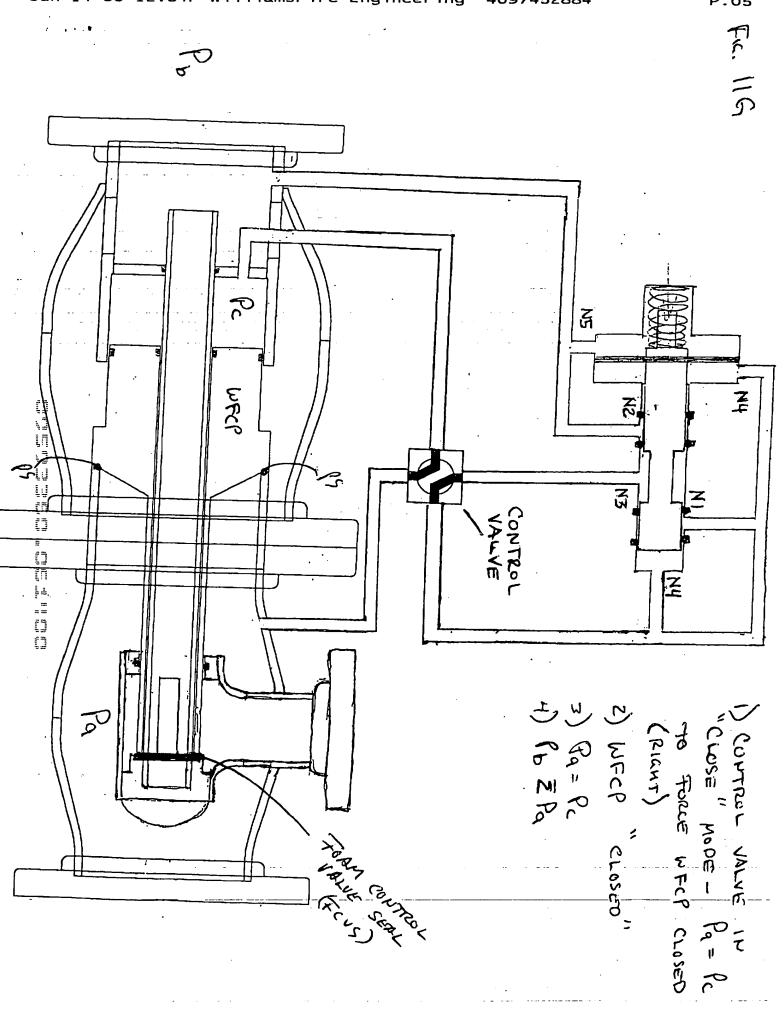

This Page Is Inserted by IFW Operations and is not a part of the Official Record

## **BEST AVAILABLE IMAGES**

Defective images within this document are accurate representation of The original documents submitted by the applicant.

Defects in the images may include (but are not limited to):

- BLACK BORDERS
- TEXT CUT OFF AT TOP, BOTTOM OR SIDES
- FADED TEXT
- ILLEGIBLE TEXT
- SKEWED/SLANTED IMAGES
- COLORED PHOTOS
- BLACK OR VERY BLACK AND WHITE DARK PHOTOS
- GRAY SCALE DOCUMENTS

## **IMAGES ARE BEST AVAILABLE COPY.**

As rescanning documents *will not* correct images, please do not report the images to the Image Problem Mailbox.









71











Ĭ.





































P.02





P.03



Jun-14-00 12:53P WilliamsFire-Engineering 4097452884

P.04



Jun-14-00 12:54P WilliamsFire-Engineering 4097452884 P.05